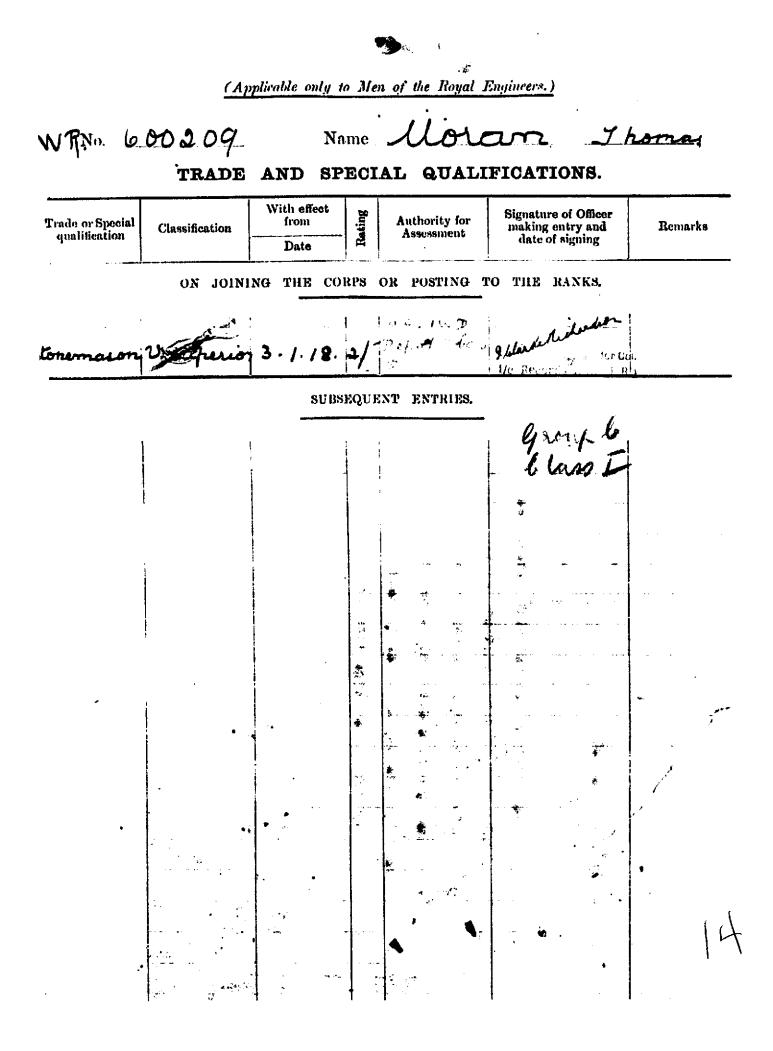

Army Form W.3091.

**Cover for Documents.** 

WA. 600.209.

appen.

Nature of Enclosures,

Thomas

2

Notes, or Letters written.